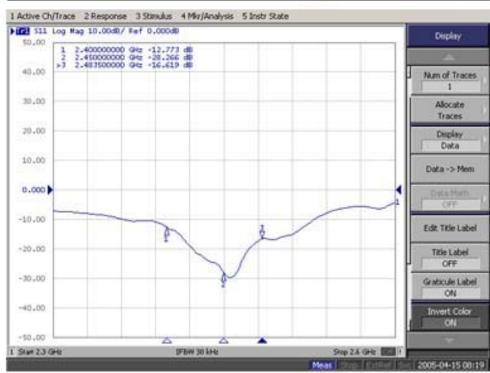

pecifications**

| Technical Information |                        |
|-----------------------|------------------------|
| Item No.              | YA-2450-16             |
| Frequency             | 2400-2483 MHz          |
| Bandwidth             | 83 MHz                 |
| Polarization          | Vertical               |
| Horizontal Beamwidth  | 25                     |
| Vertical Beamwidth    | 18                     |
| VSWR                  | <b>≤1.5:1</b>          |
| Input Impedance       | 50Ω                    |
| Polarization          | Vertical or Horizontal |
| Max Power             | 100W                   |
| Connector             | N Female               |
| Dimension             | L650 x W140 x H75mm    |
| Weight-kg             | 750g                   |



## **VSWR**





Website: www.rfcastle.com



## **Plane field Patterns**