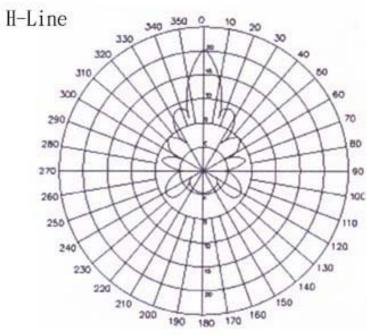

|
|-----------------------|------------------------|
| Item No.              | YA-2450-16             |
| Frequency             | 2400-2483 MHz          |
| Bandwidth             | 83 MHz                 |
| Polarization          | Vertical               |
| Horizontal Beamwidth  | 25                     |
| Vertical Beamwidth    | 18                     |
| VSWR                  | <b>≤1.5:1</b>          |
| Input Impedance       | 50Ω                    |
| Polarization          | Vertical or Horizontal |
| Max Power             | 100W                   |
| Connector             | N Female               |
| Dimension             | L650 x W140 x H75mm    |
| Weight-kg             | 750g                   |



## **VSWR**





Website: www.rfcastle.com



## **Plane field Patterns**