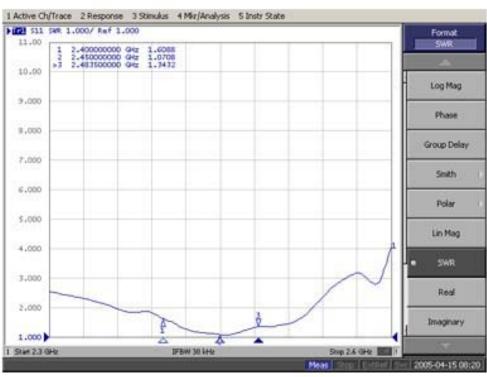

*Specifications**

| Technical Information |                        |
|-----------------------|------------------------|
| Item No.              | YA-2450-16             |
| Frequency             | 2400-2483 MHz          |
| Bandwidth             | 83 MHz                 |
| Polarization          | Vertical               |
| Horizontal Beamwidth  | 25                     |
| Vertical Beamwidth    | 18                     |
| VSWR                  | <b>≤1.5:1</b>          |
| Input Impedance       | 50Ω                    |
| Polarization          | Vertical or Horizontal |
| Max Power             | 100W                   |
| Connector             | N Female               |
| Dimension             | L650 x W140 x H75mm    |
| Weight-kg             | 750g                   |



## **VSWR**





Website: www.rfcastle.com



## **Plane field Patterns**