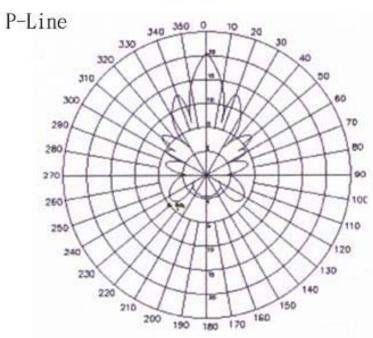

|
|-----------------------|------------------------|
| Item No.              | YA-2450-16             |
| Frequency             | 2400-2483 MHz          |
| Bandwidth             | 83 MHz                 |
| Polarization          | Vertical               |
| Horizontal Beamwidth  | 25                     |
| Vertical Beamwidth    | 18                     |
| VSWR                  | <b>≤1.5:1</b>          |
| Input Impedance       | 50Ω                    |
| Polarization          | Vertical or Horizontal |
| Max Power             | 100W                   |
| Connector             | N Female               |
| Dimension             | L650 x W140 x H75mm    |
| Weight-kg             | 750g                   |



## **VSWR**





Website: www.rfcastle.com



## **Plane field Patterns**