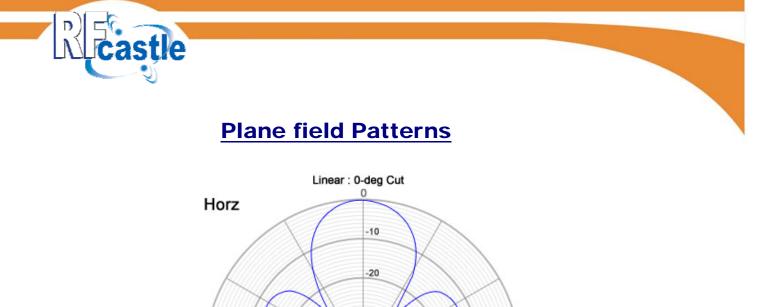

## **Specification:**

| Technical Information |                      |
|-----------------------|----------------------|
| ltem No.              | PA-2600-15           |
| Frequency.            | 2500-2700 MHz        |
| Gain.                 | 15dBi                |
| Polarization.         | Vertical             |
| Beamwidth degree.     | Horz.32° Vert.30°    |
| VSWR.                 | ≦1.5:1               |
| Impedance.            | 50 Ω                 |
| Dimensions            |                      |
| Size.                 | L239 x W239 x H30 mm |
| Weight.               | 774.5 g              |
| Connector.            | N - Type / Female    |
|                       |                      |