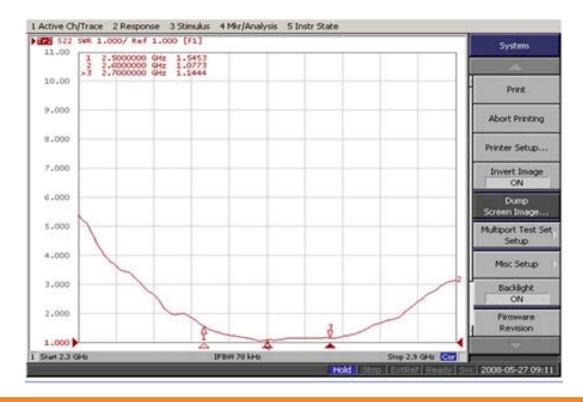

## **Specification:**

| Technical Information |                      |
|-----------------------|----------------------|
| ltem No.              | PA-2600-15           |
| Frequency.            | 2500-2700 MHz        |
| Gain.                 | 15dBi                |
| Polarization.         | Vertical             |
| Beamwidth degree.     | Horz.32° Vert.30°    |
| VSWR.                 | ≦1.5:1               |
| Impedance.            | 50 Ω                 |
| Dimensions            |                      |
| Size.                 | L239 x W239 x H30 mm |
| Weight.               | 774.5 g              |
| Connector.            | N - Type / Female    |
|                       |                      |

**VSWR** 