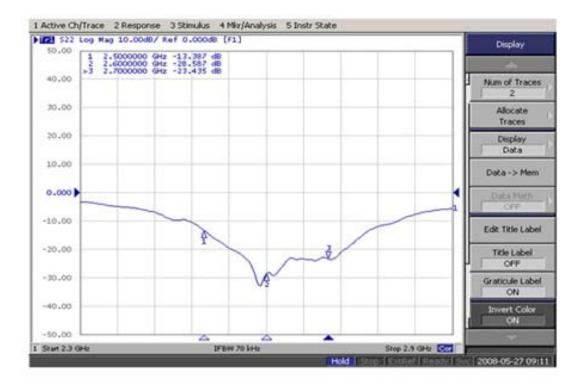

## **Specification:**

| Technical Information |                      |
|-----------------------|----------------------|
| ltem No.              | PA-2600-15           |
| Frequency.            | 2500-2700 MHz        |
| Gain.                 | 15dBi                |
| Polarization.         | Vertical             |
| Beamwidth degree.     | Horz.32° Vert.30°    |
| VSWR.                 | ≦1.5:1               |
| Impedance.            | 50 Ω                 |
| Dimensions            |                      |
| Size.                 | L239 x W239 x H30 mm |
| Weight.               | 774.5 g              |
| Connector.            | N - Type / Female    |
|                       |                      |