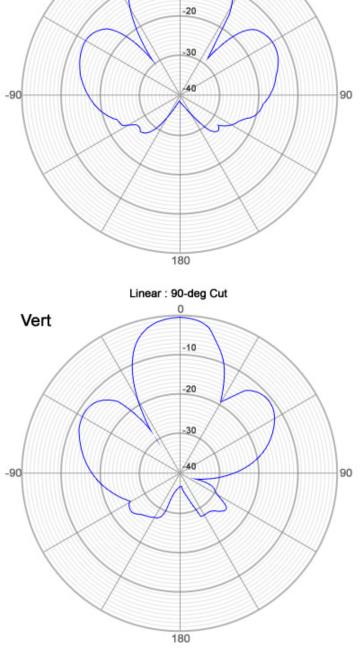

## **Specification:**

| Technical Information |                      |
|-----------------------|----------------------|
| ltem No.              | PA-2600-15           |
| Frequency.            | 2500-2700 MHz        |
| Gain.                 | 15dBi                |
| Polarization.         | Vertical             |
| Beamwidth degree.     | Horz.32° Vert.30°    |
| VSWR.                 | ≦1.5:1               |
| Impedance.            | 50 Ω                 |
| Dimensions            |                      |
| Size.                 | L239 x W239 x H30 mm |
| Weight.               | 774.5 g              |
| Connector.            | N - Type / Female    |
|                       |                      |