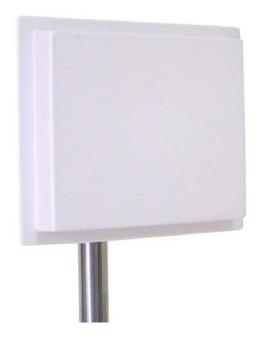

## 2.6 GHz Panel 15 dBi Antenna 15 dBi Panel Antenna with 2.6GHz Frequency

## SUMMARY

This panel antenna delivers extended access point range in a single floor environment ideally positioned in the corner of a building. It functions from point-to-point so that you can wirelessly connect LANs between the buildings in a campus-type environment. It provides multiform transmission when placed on a ceiling, as the higher powder output extends the range through typical flooring materials

This antenna is suitable for fitting on the wall or iron stick in the hotel, super market, office building,

house, it also can go with our outside fixer

## **Specification:**

| Technical Information |                      |
|-----------------------|----------------------|
| ltem No.              | PA-2600-15           |
| Frequency.            | 2500-2700 MHz        |
| Gain.                 | 15dBi                |
| Polarization.         | Vertical             |
| Beamwidth degree.     | Horz.32° Vert.30°    |
| VSWR.                 | ≦1.5:1               |
| Impedance.            | 50 Ω                 |
| Dimensions            |                      |
| Size.                 | L239 x W239 x H30 mm |
| Weight.               | 774.5 g              |
| Connector.            | N - Type / Female    |
|                       |                      |