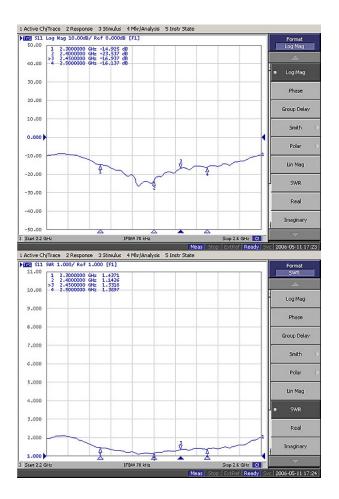

### **VSWR**

# **Specification:**

| Technical Information |                      |
|-----------------------|----------------------|
| Item No.              | PA-2450-20           |
| Frequency             | 2400-2500 MHz        |
| Gain                  | 20.5dBi              |
| Polarization          | Vertical             |
| Beamwidth degree      | Horz.15° Vert.16°    |
| VSWR                  | ≦1.5:1               |
| Impedance             | 50 Ω                 |
| Dimensions            |                      |
| Size                  | L351 x W396 x H34 mm |
| Weight                | 2100 g               |
| Connector             | N - Type / Female    |