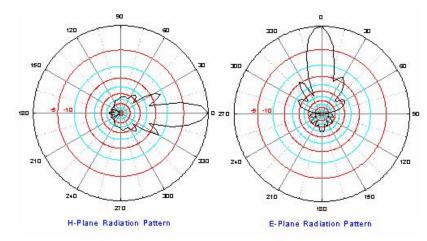

## **Plane field Patterns**

# **Specification:**

| Technical Information |                      |
|-----------------------|----------------------|
| Item No.              | PA-2450-20           |
| Frequency             | 2400-2500 MHz        |
| Gain                  | 20.5dBi              |
| Polarization          | Vertical             |
| Beamwidth degree      | Horz.15° Vert.16°    |
| VSWR                  | ≦1.5:1               |
| Impedance             | 50 Ω                 |
| Dimensions            |                      |
| Size                  | L351 x W396 x H34 mm |
| Weight                | 2100 g               |
| Connector             | N - Type / Female    |