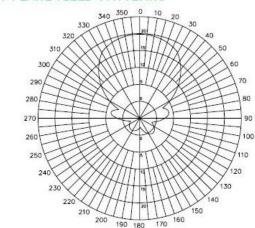

put extends the range through typical flooring materials



## **Specification:**

| Technical Information |                      |
|-----------------------|----------------------|
| Item No.              | PA-2450-18           |
| Frequency             | 2400-2483 MHz        |
| Gain                  | 18dBi                |
| Polarization          | Vertical             |
| Beamwidth degree      | Horz.35° Vert.18°    |
| VSWR                  | <b>≦1.5:1</b>        |
| Impedance             | 50 Ω                 |
| Dimensions            |                      |
| Size                  | L263 x W263 x H50 mm |
| Weight                | 1810 g               |
| Connector             | N - Type / Female    |



## **VSWR**

# 



### **Plane field Patterns**

### H-PLANE FIELD PATTERNS



### **E-PLANE FIELD PATTERNS**