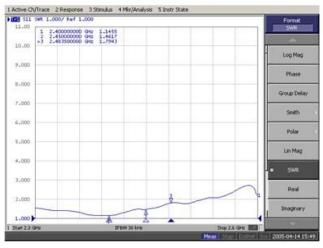

## **VSWR**

## **Specification:**

| Technical Information |                      |
|-----------------------|----------------------|
| Item No.              | PA-2450-18           |
| Frequency             | 2400-2483 MHz        |
| Gain                  | 18dBi                |
| Polarization          | Vertical             |
| Beamwidth degree      | Horz.35° Vert.18°    |
| VSWR                  | <b>≦1.5:1</b>        |
| Impedance             | 50 Ω                 |
| Dimensions            |                      |
| Size                  | L263 x W263 x H50 mm |
| Weight                | 1810 g               |
| Connector             | N - Type / Female    |