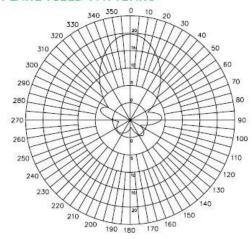

cal flooring materials



## **Specification:**

| Technical Information |                      |
|-----------------------|----------------------|
| Item No.              | PA-2450-18           |
| Frequency             | 2400-2483 MHz        |
| Gain                  | 18dBi                |
| Polarization          | Vertical             |
| Beamwidth degree      | Horz.35° Vert.18°    |
| VSWR                  | <b>≦1.5:1</b>        |
| Impedance             | 50 Ω                 |
| Dimensions            |                      |
| Size                  | L263 x W263 x H50 mm |
| Weight                | 1810 g               |
| Connector             | N - Type / Female    |



## **VSWR**

# 



### **Plane field Patterns**

### H-PLANE FIELD PATTERNS



### **E-PLANE FIELD PATTERNS**