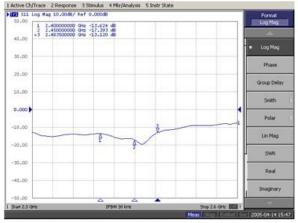

#### **VSWR**

# **Specification:**

| Technical Information |                      |
|-----------------------|----------------------|
| Item No.              | PA-2450-14           |
| Frequency             | 2400-2483 MHz        |
| Gain                  | 14dBi                |
| Polarization          | Vertical             |
| Beamwidth degree      | Horz.20° Vert.20°    |
| VSWR                  | ≦1.5:1               |
| Impedance             | 50 Ω                 |
| Dimensions            |                      |
| Size                  | L239 x W239 x H30 mm |
| Weight                | 1270 g               |
| Connector             | N - Type / Female    |