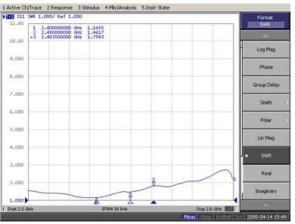

#### **VSWR**

# **Specification:**

| Technical Information |                      |
|-----------------------|----------------------|
| Item No.              | PA-2450-14           |
| Frequency             | 2400-2483 MHz        |
| Gain                  | 14dBi                |
| Polarization          | Vertical             |
| Beamwidth degree      | Horz.20° Vert.20°    |
| VSWR                  | ≦1.5:1               |
| Impedance             | 50 Ω                 |
| Dimensions            |                      |
| Size                  | L239 x W239 x H30 mm |
| Weight                | 1270 g               |
| Connector             | N - Type / Female    |