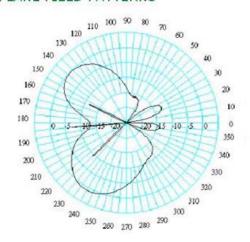

ypical flooring materials



# **Specification:**

| Technical Information |                      |
|-----------------------|----------------------|
| Item No.              | PA-2450-14           |
| Frequency             | 2400-2483 MHz        |
| Gain                  | 14dBi                |
| Polarization          | Vertical             |
| Beamwidth degree      | Horz.20° Vert.20°    |
| VSWR                  | ≦1.5:1               |
| Impedance             | 50 Ω                 |
| Dimensions            |                      |
| Size                  | L239 x W239 x H30 mm |
| Weight                | 1270 g               |
| Connector             | N - Type / Female    |



#### **VSWR**





#### **Plane field Patterns**

### H-PLANE FIELD PATTERNS



#### E-PLANE FIELD PATTERNS