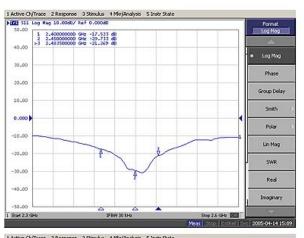

# Specification:

| Technical Information |                     |
|-----------------------|---------------------|
| ltem No.              | PA-2450-12          |
| Frequency             | 2400-2483 MHz       |
| Gain                  | 12dBi               |
| Polarization          | Vertical            |
| Beamwidth degree      | Horz.65° Vert.28°   |
| VSWR                  | ≦1.5:1              |
| Impedance             | 50 Ω                |
| Dimensions            |                     |
| Size                  | L275 x W90 x H30 mm |
| Weight                | 580 g               |
| Connector             | N - Type / Female   |