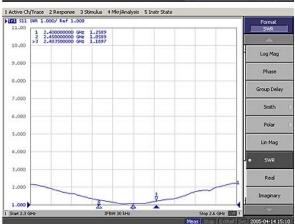

### <u>VSWR</u>

# Specification:

| Technical Information |                     |
|-----------------------|---------------------|
| ltem No.              | PA-2450-12          |
| Frequency             | 2400-2483 MHz       |
| Gain                  | 12dBi               |
| Polarization          | Vertical            |
| Beamwidth degree      | Horz.65° Vert.28°   |
| VSWR                  | ≦1.5:1              |
| Impedance             | 50 Ω                |
| Dimensions            |                     |
| Size                  | L275 x W90 x H30 mm |
| Weight                | 580 g               |
| Connector             | N - Type / Female   |