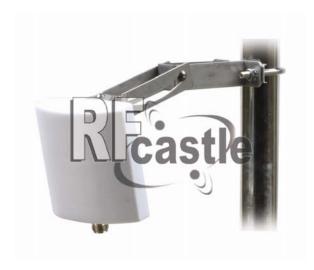

## 2.4GHz Panel 10 dBi Antenna

### 10 dBi Panel Antenna with 2.4GHz Frequency

This panel antenna delivers extended access point range in a single floor environment ideally positioned in the corner of a building. It functions from point-to-point so that you can wirelessly connect LANs between the buildings in a campus-type environment. It provides multiform transmission when placed on a ceiling, as the higher powder output extends the range through typical flooring materials

# **Specification:**

| Technical Information |                     |
|-----------------------|---------------------|
| Item No.              | PA-2450-10          |
| Frequency             | 2400-2483 MHz       |
| Gain                  | 10 dBi              |
| Polarization          | Vertical            |
| Beamwidth degree      | Horz.75° Vert.38°   |
| VSWR                  | <b>≤1.5:1</b>       |
| Impedance             | 50 Ω                |
| Dimensions            |                     |
| Size                  | L107 x W94 x H30 mm |
| Weight                | 365 g               |
| Connector             | N - Type / Female   |