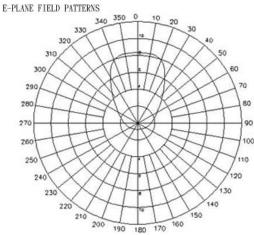

laced on a ceiling, as the higher powder output extends the range through typical flooring materials



# **Specification:**

| Technical Information |                     |
|-----------------------|---------------------|
| Item No.              | PA-2450-10          |
| Frequency             | 2400-2483 MHz       |
| Gain                  | 10 dBi              |
| Polarization          | Vertical            |
| Beamwidth degree      | Horz.75° Vert.38°   |
| VSWR                  | <b>≤1.5:1</b>       |
| Impedance             | 50 Ω                |
| Dimensions            |                     |
| Size                  | L107 x W94 x H30 mm |
| Weight                | 365 g               |
| Connector             | N - Type / Female   |



# **VSWR**



#### **Plane field Patterns**