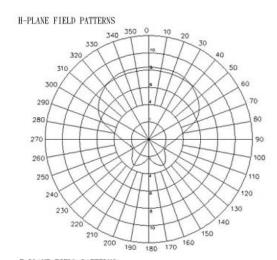

placed on a ceiling, as the higher powder output extends the range through typical flooring materials



# **Specification:**

| Technical Information |                     |
|-----------------------|---------------------|
| Item No.              | PA-2450-10          |
| Frequency             | 2400-2483 MHz       |
| Gain                  | 10 dBi              |
| Polarization          | Vertical            |
| Beamwidth degree      | Horz.75° Vert.38°   |
| VSWR                  | <b>≤1.5:1</b>       |
| Impedance             | 50 Ω                |
| Dimensions            |                     |
| Size                  | L107 x W94 x H30 mm |
| Weight                | 365 g               |
| Connector             | N - Type / Female   |



# **VSWR**



#### **Plane field Patterns**