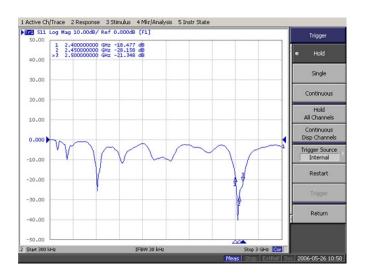

vides multiform transmission when placed on a ceiling, as the higher powder output extends the range through typical flooring materials



# **Specification:**

| Technical Information |                     |
|-----------------------|---------------------|
| Item No.              | PA-2450-10          |
| Frequency             | 2400-2483 MHz       |
| Gain                  | 10 dBi              |
| Polarization          | Vertical            |
| Beamwidth degree      | Horz.75° Vert.38°   |
| VSWR                  | <b>≤1.5:1</b>       |
| Impedance             | 50 Ω                |
| Dimensions            |                     |
| Size                  | L107 x W94 x H30 mm |
| Weight                | 365 g               |
| Connector             | N - Type / Female   |



# **VSWR**



#### **Plane field Patterns**