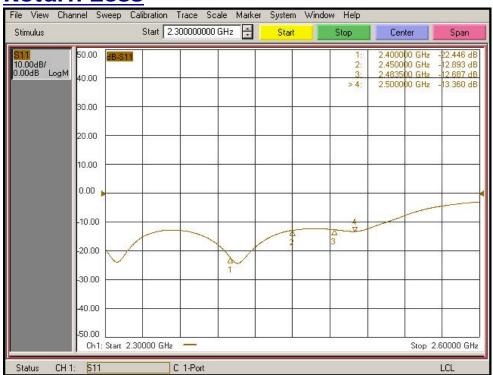

# **Return Less**

| Technical Information |                   |
|-----------------------|-------------------|
| Item No.              | OA-2450-15        |
| Frequency             | 2400-2483 MHz     |
| Gain                  | 15dBi             |
| Polarization          | Vertical          |
| Beamwidth degree      | Horz.360° Vert.6° |
| VSWR                  | ≦1.5:1            |
| Impedance             | 50 Ω              |
| Dimensions            |                   |
| Size                  | H1660 mm          |
| Weight                | 1650g             |
| Connector             | N - Type / Female |