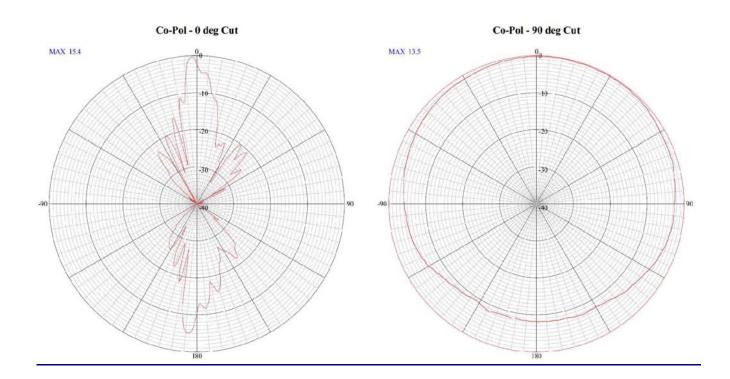

# **Plane field Patterns**

| Technical Information |                   |
|-----------------------|-------------------|
| Item No.              | OA-2450-15        |
| Frequency             | 2400-2483 MHz     |
| Gain                  | 15dBi             |
| Polarization          | Vertical          |
| Beamwidth degree      | Horz.360° Vert.6° |
| VSWR                  | ≦1.5:1            |
| Impedance             | 50 Ω              |
| Dimensions            |                   |
| Size                  | H1660 mm          |
| Weight                | 1650g             |
| Connector             | N - Type / Female |