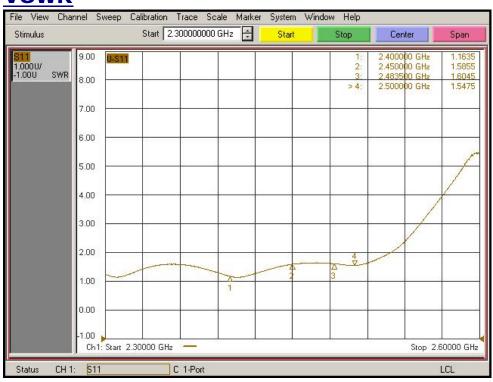

## **VSWR**

TEL: + 886-6-2475285 FAX: + 886-6-2475282 E-mail: <u>sales@rfcastle.com</u> Website: <u>www.rfcastle.com</u>

| Technical Information |                   |
|-----------------------|-------------------|
| Item No.              | OA-2450-15        |
| Frequency             | 2400-2483 MHz     |
| Gain                  | 15dBi             |
| Polarization          | Vertical          |
| Beamwidth degree      | Horz.360° Vert.6° |
| VSWR                  | ≦1.5:1            |
| Impedance             | 50 Ω              |
| Dimensions            |                   |
| Size                  | H1660 mm          |
| Weight                | 1650g             |
| Connector             | N - Type / Female |