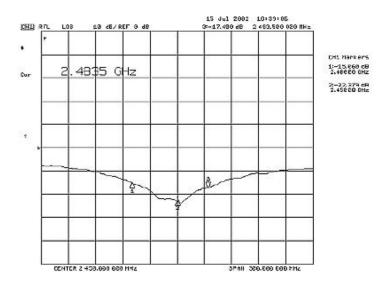

. It comes with a very good fitting kit that includes high quality brackets nuts, bolts and washers. It can be used to cover 360 degree pops.



## **Specification:**

| Technical Information |                    |
|-----------------------|--------------------|
| ltem No.              | OA-2450-12         |
| Frequency             | 2400-2483 MHz      |
| Gain                  | 12dBi              |
| Polarization          | Vertical           |
| Beamwidth degree      | Horz.360° Vert.10° |
| VSWR                  | ≦1.5:1             |
| Impedance             | 50 Ω               |
| Dimensions            |                    |
| Size                  | H1420 mm           |
| Weight                | 1330g              |
| Connector             | N - Type / Female  |



#### <u>VSWR</u>



### **Plane field Patterns**





E-PLANE FIELD PATTERNS



RF Castle Electronics Co., Ltd. NO.151, Sec 3, Haidian RD., Annan District, Tainan City 70966, Taiwan, R.O.C. TEL: + 886-6-2475285 FAX : + 886-6-2475282 E-mail: <u>sales@rfcastle.com</u> Website: <u>www.rfcastle.com</u>