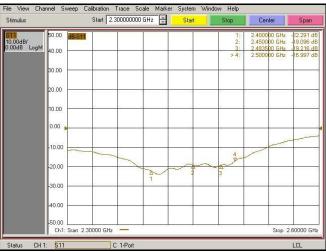

very good fitting kit that includes high quality brackets nuts, bolts and washers. It can be used to cover 360 degree pops.

### **Specification:**

| Technical Information |                    |
|-----------------------|--------------------|
| ltem No.              | OA-2450-10         |
| Frequency             | 2400-2483 MHz      |
| Gain                  | 10dBi              |
| Polarization          | Vertical           |
| Beamwidth degree      | Horz.360° Vert.10° |
| VSWR                  | ≦1.5:1             |
| Impedance             | 50 Ω               |
| Dimensions            |                    |
| Size                  | H 885 mm           |
| Weight                | 550 g              |
| Connector             | N - Type / Female  |



**VSWR** 

## <u>Return Loss</u>





## Plane field Patterns



RF Castle Electronics Co., Ltd. NO.151, Sec 3, Haidian RD., Annan District, Tainan City 70966, Taiwan, R.O.C. TEL: + 886-6-2475285 FAX : + 886-6-2475282 E-mail: <u>sales@rfcastle.com</u> Website: <u>www.rfcastle.com</u>