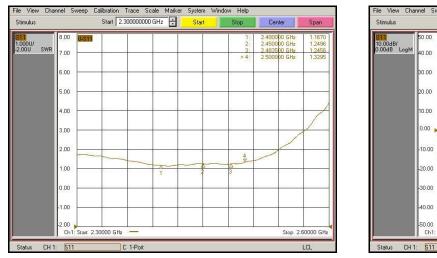

a very good fitting kit that includes high quality brackets nuts, bolts and washers. It can be used to cover 360 degree pops.

### **Specification:**

| Technical Information |                    |
|-----------------------|--------------------|
| ltem No.              | OA-2450-10         |
| Frequency             | 2400-2483 MHz      |
| Gain                  | 10dBi              |
| Polarization          | Vertical           |
| Beamwidth degree      | Horz.360° Vert.10° |
| VSWR                  | ≦1.5:1             |
| Impedance             | 50 Ω               |
| Dimensions            |                    |
| Size                  | H 885 mm           |
| Weight                | 550 g              |
| Connector             | N - Type / Female  |



**VSWR** 

## <u>Return Loss</u>





## Plane field Patterns



RF Castle Electronics Co., Ltd. NO.151, Sec 3, Haidian RD., Annan District, Tainan City 70966, Taiwan, R.O.C. TEL: + 886-6-2475285 FAX : + 886-6-2475282 E-mail: <u>sales@rfcastle.com</u> Website: <u>www.rfcastle.com</u>