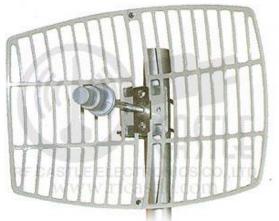

## 5.5GHz GRID 24 dBi Antenna

24dBi Grid Antenna for Long Distance Communications with 5.5GHz Frequency

Square grid antenna is designed for the spread spectrum system, the dimension is in complied with the plot of feed reflector, which ensure the antenna works in the best state. This antenna features high gain, long working distance, light weight, compact structure and good command in wind resistance.

## **Specifications**

| Technical Information |               |
|-----------------------|---------------|
| Item No.              | GA-5500-24    |
| Frequency             | 5400-5600 MHz |
| Bandwidth             | 275 MHz       |
| Gain                  | 24dBi         |
| Horizontal Beamwidth  | 10 degree     |
| Vertical Beamwidth    | 14 degree     |
| F/B Ratio             | 20dB          |
| VSWR                  | <b>≦1.5:1</b> |
| Input Impedance       | 50Ω           |
| Max Power             | 100W          |
| Connector             | N Female      |
| Dimension             | L300 x W400mm |
| Weight-kg             | 1.4 Kg        |
| Rated Wind Velocity   | 60 m/s        |