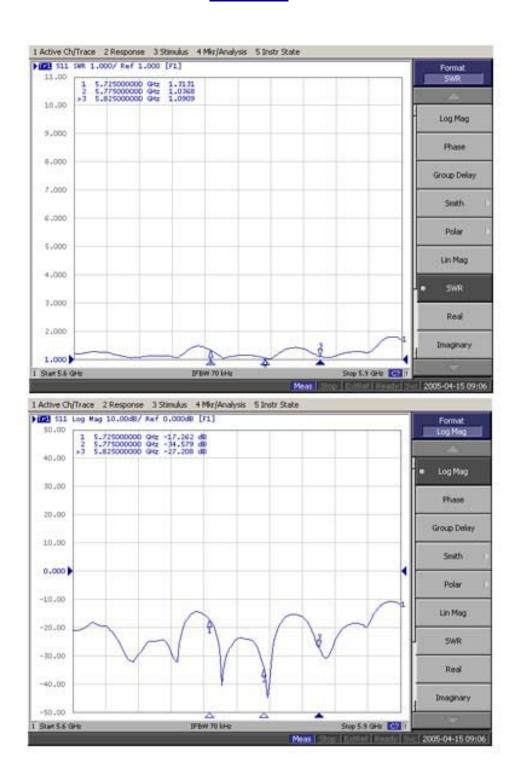

## **VSWR**

Website: www.rfcastle.com

## **Specifications**

| Technical Information |               |
|-----------------------|---------------|
| Item No.              | GA-5500-24    |
| Frequency             | 5400-5600 MHz |
| Bandwidth             | 275 MHz       |
| Gain                  | 24dBi         |
| Horizontal Beamwidth  | 10 degree     |
| Vertical Beamwidth    | 14 degree     |
| F/B Ratio             | 20dB          |
| VSWR                  | <b>≦1.5:1</b> |
| Input Impedance       | 50Ω           |
| Max Power             | 100W          |
| Connector             | N Female      |
| Dimension             | L300 x W400mm |
| Weight-kg             | 1.4 Kg        |
| Rated Wind Velocity   | 60 m/s        |