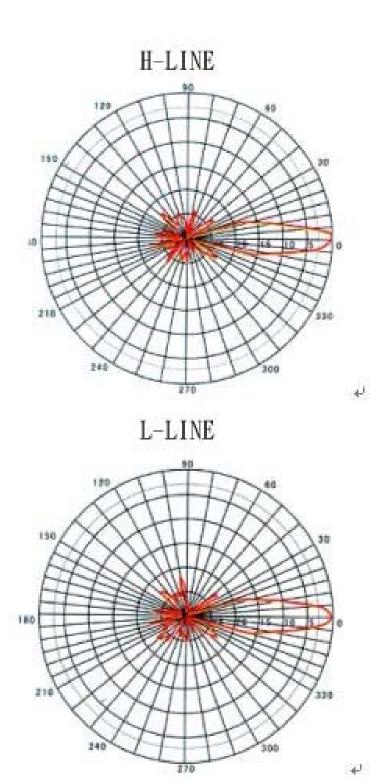

## **Plane field Patterns**

## **Specifications**

| Technical Information |               |
|-----------------------|---------------|
| Item No.              | GA-5500-24    |
| Frequency             | 5400-5600 MHz |
| Bandwidth             | 275 MHz       |
| Gain                  | 24dBi         |
| Horizontal Beamwidth  | 10 degree     |
| Vertical Beamwidth    | 14 degree     |
| F/B Ratio             | 20dB          |
| VSWR                  | <b>≦1.5:1</b> |
| Input Impedance       | 50Ω           |
| Max Power             | 100W          |
| Connector             | N Female      |
| Dimension             | L300 x W400mm |
| Weight-kg             | 1.4 Kg        |
| Rated Wind Velocity   | 60 m/s        |