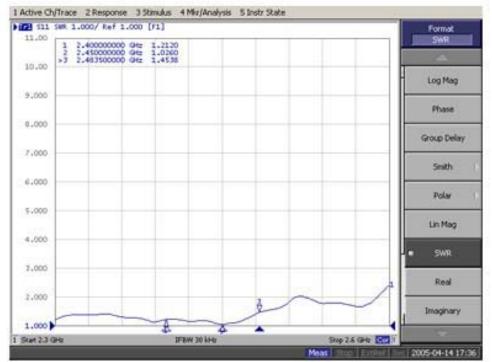

|
|-----------------------|------------------------|
| ltem No.              | GA-2450-24             |
| Frequency             | 2400-2483 MHz          |
| Bandwidth             | 83 MHz                 |
| Gain                  | 24dBi                  |
| Horizontal Beamwidth  | 10°×14°                |
| F/B Ratio             | 30dB                   |
| VSWR                  | ≦1.5:1                 |
| Input Impedance       | 50Ω                    |
| Polarization          | Vertical or Horizontal |
| Max Power             | 100W                   |
| Connector             | N Female or N Male     |
| Dimension             | 0.6m×0.9m              |
| Weight-kg             | 3.80Kg                 |
| Rated Wind Velocity   | 60m/s                  |



<u>VSWR</u>







## **Plane field Patterns**



**RF Castle Electronics Co., Ltd.** NO.151, Sec 3, Haidian RD., Annan District, Tainan City 70966, Taiwan, R.O.C. TEL: + 886-6-2475285 FAX : + 886-6-2475282 E-mail: <u>sales@rfcastle.com</u>

Website: <u>www.rfcastle.com</u>