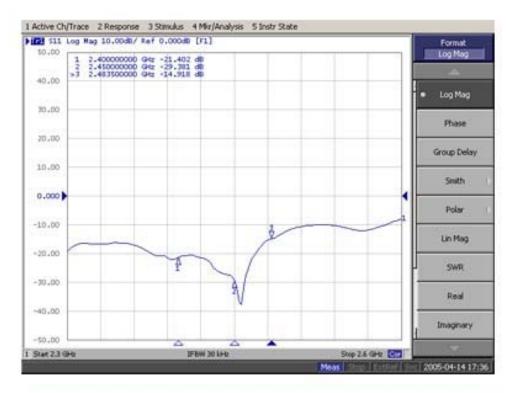

|
|-----------------------|------------------------|
| ltem No.              | GA-2450-24             |
| Frequency             | 2400-2483 MHz          |
| Bandwidth             | 83 MHz                 |
| Gain                  | 24dBi                  |
| Horizontal Beamwidth  | 10°×14°                |
| F/B Ratio             | 30dB                   |
| VSWR                  | ≦1.5:1                 |
| Input Impedance       | 50Ω                    |
| Polarization          | Vertical or Horizontal |
| Max Power             | 100W                   |
| Connector             | N Female or N Male     |
| Dimension             | 0.6m×0.9m              |
| Weight-kg             | 3.80Kg                 |
| Rated Wind Velocity   | 60m/s                  |



<u>VSWR</u>







## **Plane field Patterns**



**RF Castle Electronics Co., Ltd.** NO.151, Sec 3, Haidian RD., Annan District, Tainan City 70966, Taiwan, R.O.C. TEL: + 886-6-2475285 FAX : + 886-6-2475282 E-mail: <u>sales@rfcastle.com</u>

Website: <u>www.rfcastle.com</u>